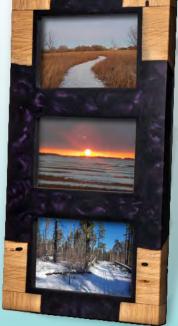

conditions, you can expect your projects to demold within 1 day\*. Use FlowCast SPR epoxy by itself for a water-clear finish or add our liquid or metallic pigments to create custom colors and effects. FlowCast SPR can be used to create beautiful small scale live edge wood projects, such as coasters and serving trays. For larger projects, such as river tables, use our deep cast resin, FlowCast.