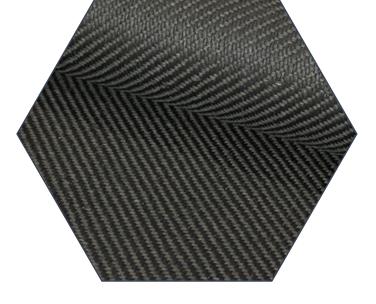

## HYPETEX® JET BLACK 8.850Z/300GSM FLAX TWILL MODEL #: F-10697-39

oduct Description: Hypetex Jet Black 320gsm Flax Twill

Issue Date: 13/04/2021

## **PHYSICAL PROPERTIES**

Weight (base material):  $300 \pm 2\% \text{ g/m}^2$ 

Weight (colour):  $20 \pm 5\%$  g/m<sup>2</sup> Weight (total):  $320 \pm 5\%$  g/m<sup>2</sup>

Width: 1000 ± 5% mm

Indicative Thickness: 0.53 ± 2.5% mm

## **KEY PERFORMANCE ADVANTAGES**

- Viscoelastic behaviour providing very efficient vibration damping
- Excellent inherent compatibility with thermosets via covalent bonding
- Very low CTE, hence high thermoelastic compatibility with carbon fibres
- Highly radio-transparent across the entire RF spectrum (1 - 40 GHz) even in thick laminates
- CO2 sequestrator: the emissions related to process energy from the flax seed to the Flax roll are offset by the sequestration at growth via photosynthesis (1.65 kg of CO2 sequestrated / kg fibre)