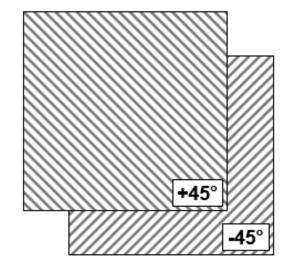

# **Fabric Construction**

| Fibre Type:    | E-Glass        |
|----------------|----------------|
| Construction:  | +45/-45        |
| Fabric Weight: | 407 gsm +/- 5% |

### **Ply Construction**

Layer 2: +45° Fibre Specification: E-Glass Fibre Tex: 300 tex Gauge: 12 gg Ply Weight: 200 gsm

#### Layer 1: -45°

Fibre Specification: E-GlassFibre Tex:300 texGauge:12 ggPly Weight:200 gsm