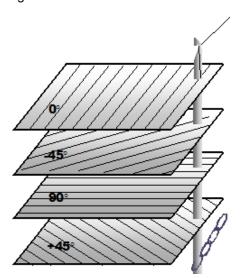

# **Fabric Construction**

Fibre Type: Carbon Construction: 0/-45/90/+45 Fabric Weight: 777 gsm +/- 5%

## **Ply Construction**

Fibre Specification: Carbon Fibre Tex: 800 tex Gauge: 6 gg Ply Weight: 189 gsm

+45° Layer A

Fibre Specification: Carbon Fibre Tex: 800 tex Gauge: 4.4 gg Ply Weight: 196 gsm

900

Fibre Specification: Carbon Fibre Tex: 800 tex Gauge: 6 gg Ply Weight: 189 gsm

-45° Layer C

Fibre Specification: Carbon Fibre Tex: 800 tex Gauge: 4.4 gg Ply Weight: 196 gsm