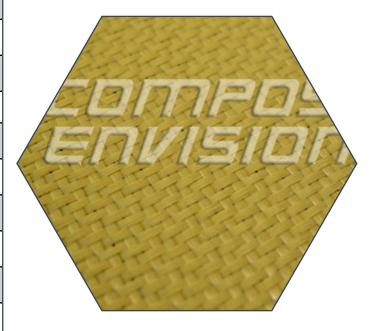

## ARAMID 4 HARNESS SATIN WEAVE 1500D 50"/127CM 50Z/170GSM MODEL #: F-2506-50

| Material:       | Aramid                |
|-----------------|-----------------------|
| Material Warp:  | Aramid                |
| Material Weft:  | Aramid                |
| Weave Pattern   | 4 Harness Satin Weave |
| Ends Per Inch:  | 13                    |
| Pics Per Inch:  | 13                    |
| Yarn Size Warp: | 1500d                 |
| Yarn Size Weft  | 1500d                 |
| Tow Size:       | 1500d                 |
| Weight:         | 5 oz / 170gsm         |
| Width:          | 50" / 127cm           |
| Color:          | Yellow                |