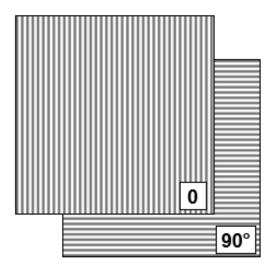

# **Ply Construction**

0º

Fibre Specification: E-Glass
Fibre Tex: 2400 tex
Gauge: 6 gg
Ply Weight: 590 gsm

90⁰

Fibre Specification: E-Glass
Fibre Tex: 136 tex
Gauge: 4.5 gg
Ply Weight: 25 gsm