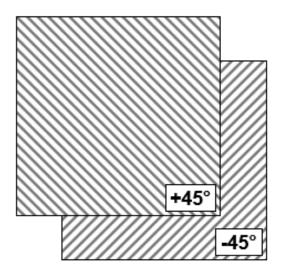

# **Fabric Construction**

Fibre Type: E-Glass

Construction: +45/-45

Fabric Weight: 609 gsm +/- 5%

## **Ply Construction**

Layer 2: +45º

Fibre Specification: E-Glass
Fibre Tex: 300 tex
Gauge: 18 gg
Ply Weight: 301 gsm

Layer 1: -45º

Fibre Specification: E-Glass
Fibre Tex: 300 tex
Gauge: 18 gg
Ply Weight: 301 gsm