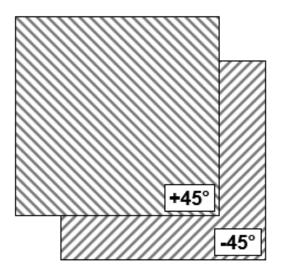

**Product Data Sheet** 

Fabric Construction Stitching Fibre

Fibre Type: Carbon Stitching Thread: Texturised Polyester BI

Construction: +45/-45 Stitch DTex: 35
Fabric Weight: 204 gsm +/- 5% Stitch Gauge: 6.0 gg
Stitch Length: 2.12 mm

Stitch Type: Pillar Stitch Weight: 4 gsm

**Ply Construction** 

Layer 2: +45º

Fibre Specification: 12k standard modulus carbon

Fibre Tex: 800 tex Gauge: 2.23 gg Ply Weight: 99 gsm

Layer 1: -45<sup>o</sup>

Fibre Specification: 12k standard modulus carbon

Fibre Tex: 800 tex Gauge: 2.23 gg Ply Weight: 99 gsm