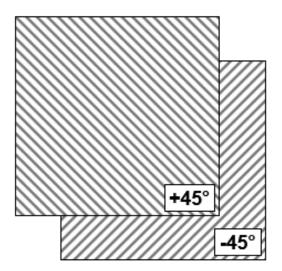

**Product Data Sheet** 

Fabric Construction Stitching Fibre

Fibre Type: Carbon Stitching Thread: Texturised Polyester BI

Construction: -45/+45 Stitch DTex: 35
Fabric Weight: 154 gsm +/- 5% Stitch Gauge: 6.0 gg
Stitch Length: 2 mm

Stitch Type: Pillar
Stitch Weight: 4 gsm

**Ply Construction** 

Layer 2: +45º Ply

Fibre Specification: 12k standard modulus carbon

Fibre Tex: 800 tex Gauge: 1.68 gg Ply Weight: 75 gsm

Layer 1: -45º Ply

Fibre Specification: 12k standard modulus carbon

Fibre Tex: 800 tex Gauge: 1.68 gg Ply Weight: 75 gsm